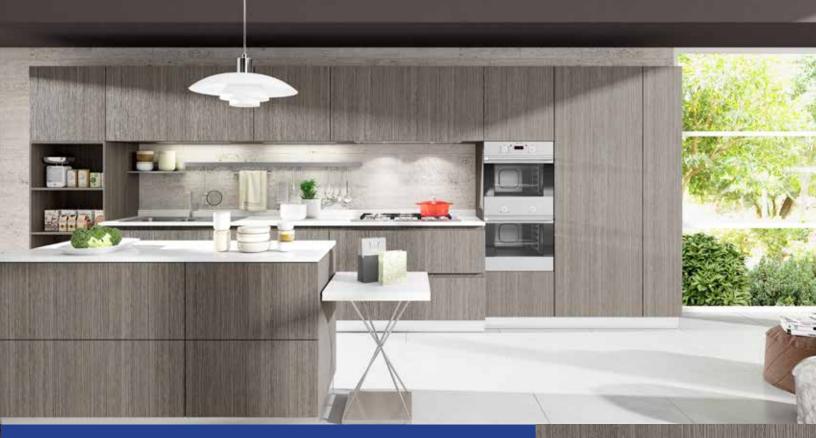

#### texture door finish

It reproduces wood by keeping its soul, or rather its essence, intact. The past is adapted to the present by recreating the irregular and imprecise effect of hand-sawn wood in which the furrows at right angles to the veining of the wood become clear; this characteristic, known specifically as the "saw effect" represents a noble melding of the tradition of wood and its contemporary expression of living.