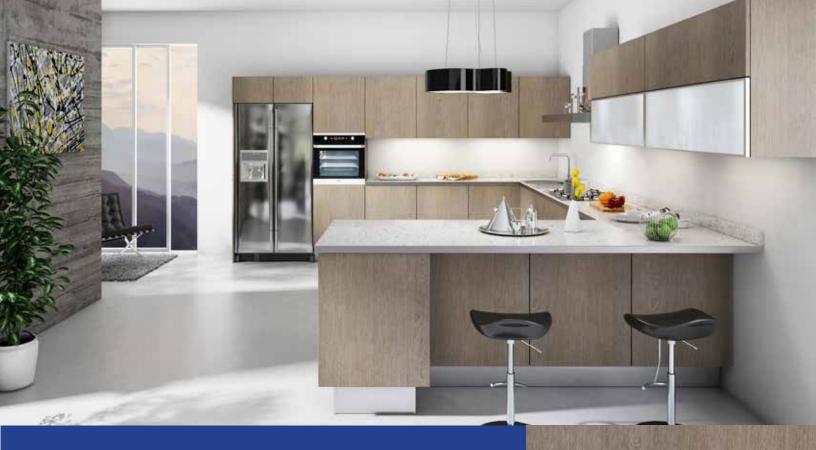

#### texture door finish

Refinement with a vintage feel, the Natura Collection is a reinterpretation of nature. The texture effect is typical of handcrafted wood surfaces, natural leather and raw fabrics. The selected colors enable our finishes to fit in well with both classic and contemporary spaces.