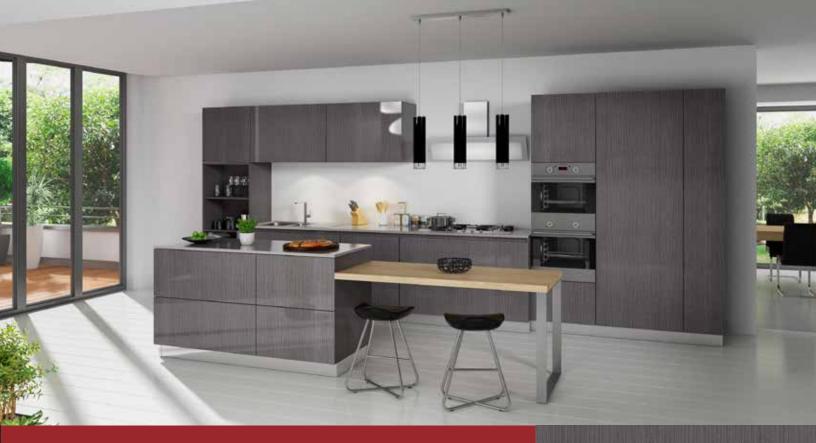

#### high gloss & super matte door finish

Solid, Stone and Wood finishes can be used to create any style or trend *Prime High Gloss Collection:* Characterized with an outstanding visual quality: mirror and depth effect. *Prime Super Matte Collection:* 

Astonishingly warm, soft and natural feeling for super matte surfaces.

alentejo elm