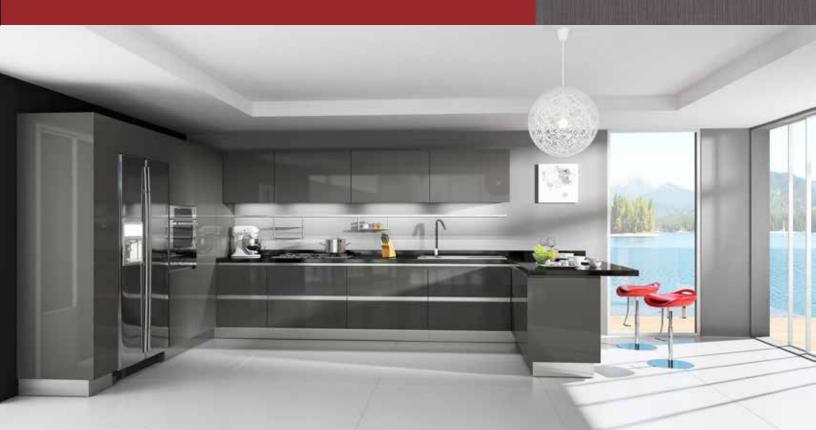

#### high gloss & super matte door finish

Solid, Stone and Wood finishes can be used to create any style or trend *Prime High Gloss Collection:* Characterized with an outstanding visual quality: mirror and depth effect. *Prime Super Matte Collection:* 

Astonishingly warm, soft and natural feeling for super matte surfaces.

alentejo elm