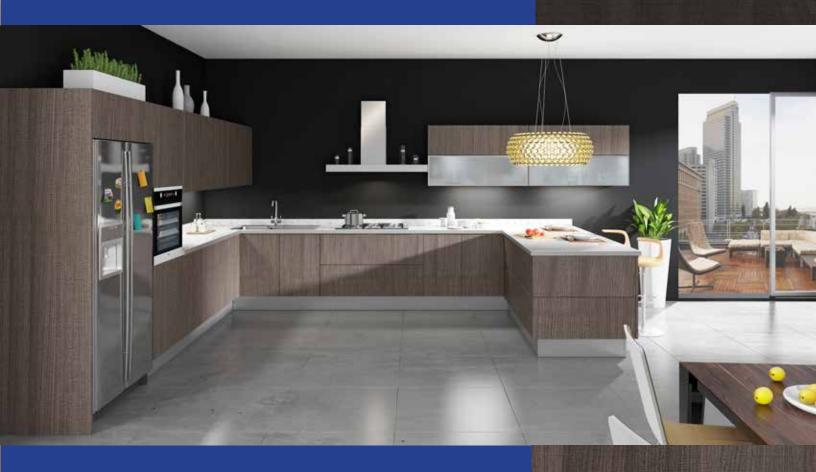

#### high gloss & super matte door finish

Solid, Stone and Wood finishes can be used to create any style or trend *Prime High Gloss Collection:* Characterized with an outstanding visual quality: mirror and depth effect. *Prime Super Matte Collection:* 

Astonishingly warm, soft and natural feeling for super matte surfaces.

alentejo elm