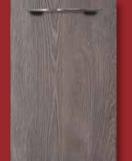

#### texture door finish

It reproduces wood by keeping its soul, or rather its essence, intact. The past is adapted to the present by recreating the irregular and imprecise effect of hand-sawn wood in which the furrows at right angles to the veining of the wood become clear; this characteristic, known specifically as the "saw effect" represents a noble melding of the tradition of wood and its contemporary expression of living.