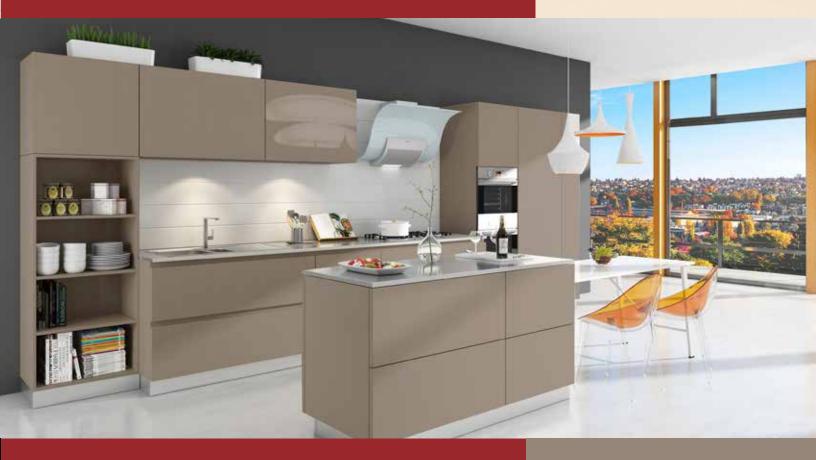

#### texture door finish

The advanced texture in the Inspiration Collection is the result of sophisticated research and development activities, as well as an artisan and industrial vision that focuses on both details and technological changes. Refinement with a natural feel, the Inspiration Collection is a reinterpretation of wood.

#### texture door finish

It reproduces wood by keeping its soul, or rather its essence, intact. The past is adapted to the present by recreating the irregular and imprecise effect of hand-sawn wood in which the furrows at right angles to the veining of the wood become clear; this characteristic, known specifically as the "saw effect" represents a noble melding of the tradition of wood and its contemporary expression of living.