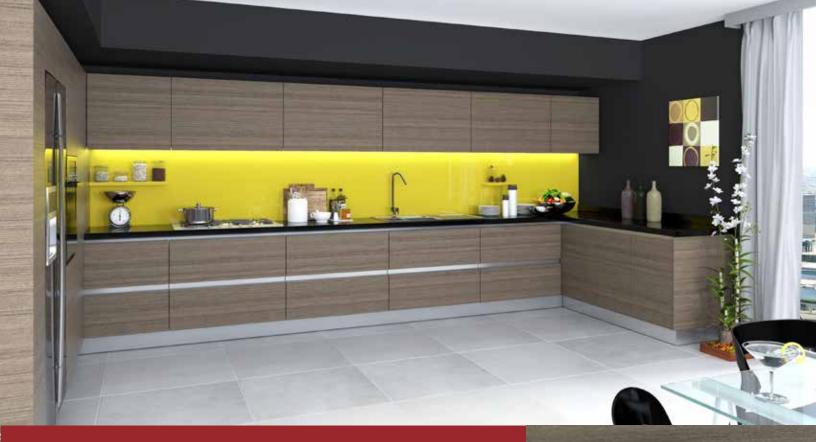

#### texture door finish

Refinement with a vintage feel, the Natura Collection is a reinterpretation of nature. The texture effect is typical of handcrafted wood surfaces, natural leather and raw fabrics. The selected colors enable our finishes to fit in well with both classic and contemporary spaces.