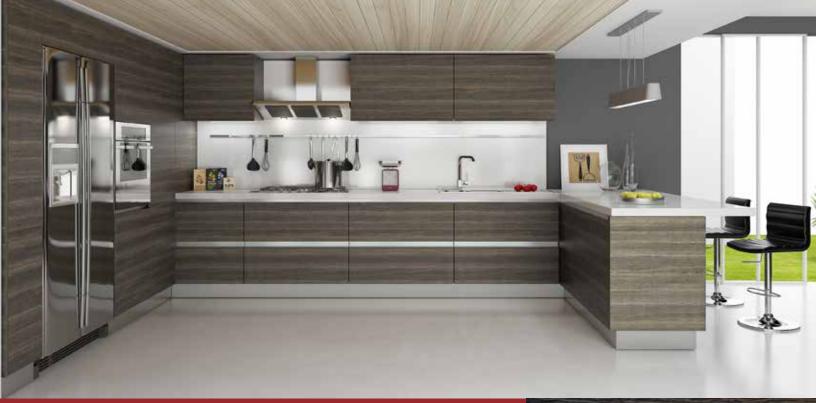

#### texture door finish

Refinement with a vintage feel, the Natura Collection is a reinterpretation of nature. The texture effect is typical of handcrafted wood surfaces, natural leather and raw fabrics. The selected colors enable our finishes to fit in well with both classic and contemporary spaces.