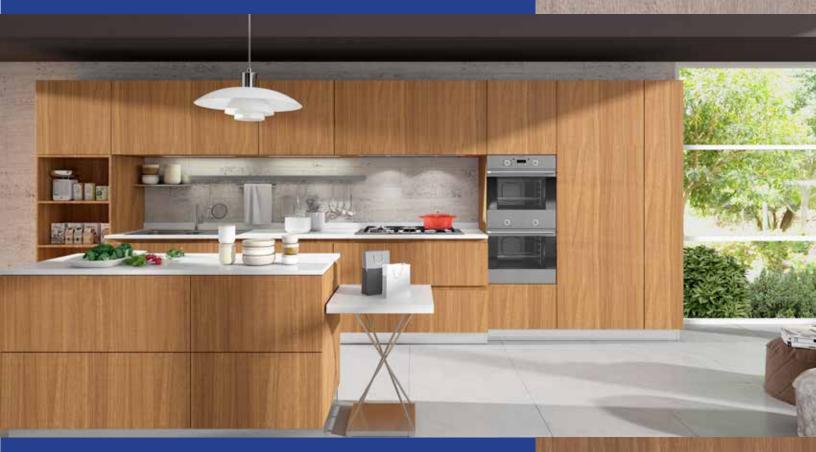

#### texture door finish

Refinement with a vintage feel, the Natura Collection is a reinterpretation of nature. The texture effect is typical of handcrafted wood surfaces, natural leather and raw fabrics. The selected colors enable our finishes to fit in well with both classic and contemporary spaces.