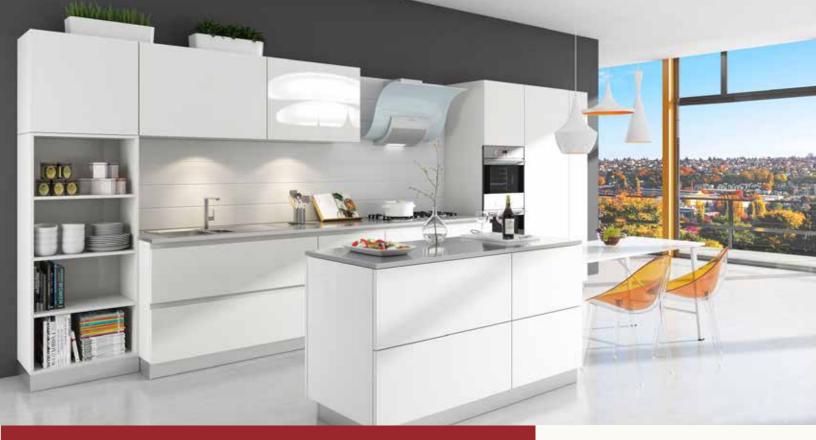

#### texture door finish

It reproduces wood by keeping its soul, or rather its essence, intact. The past is adapted to the present by recreating the irregular and imprecise effect of hand-sawn wood in which the furrows at right angles to the veining of the wood become clear; this characteristic, known specifically as the "saw effect" represents a noble melding of the tradition of wood and its contemporary expression of living.

# essence Collection