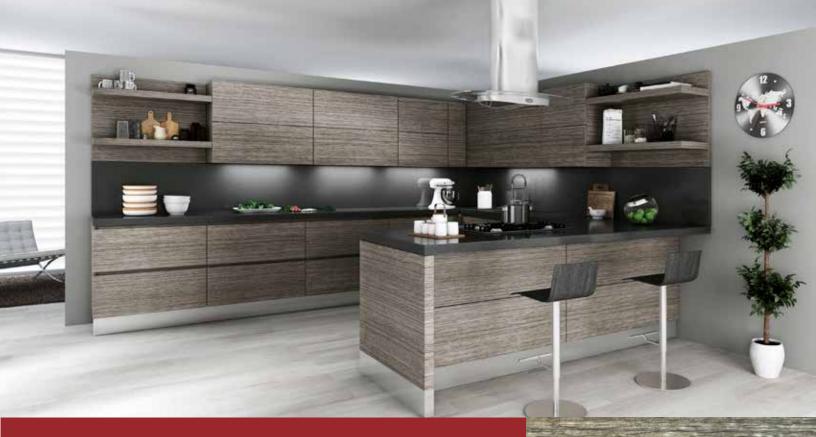

#### high gloss & super matte door finish

Solid, Stone and Wood finishes can be used to create any style or trend *Prime High Gloss Collection:* Characterized with an outstanding visual quality: mirror and depth effect. *Prime Super Matte Collection:* 

Astonishingly warm, soft and natural feeling for super matte surfaces.

alentejo elm