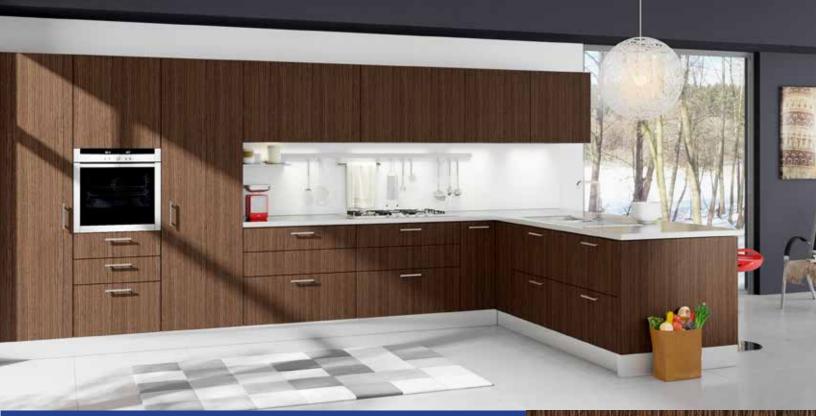

#### texture door finish

Refinement with a vintage feel, the Natura Collection is a reinterpretation of nature. The texture effect is typical of handcrafted wood surfaces, natural leather and raw fabrics. The selected colors enable our finishes to fit in well with both classic and contemporary spaces.

# natura COLLECTION