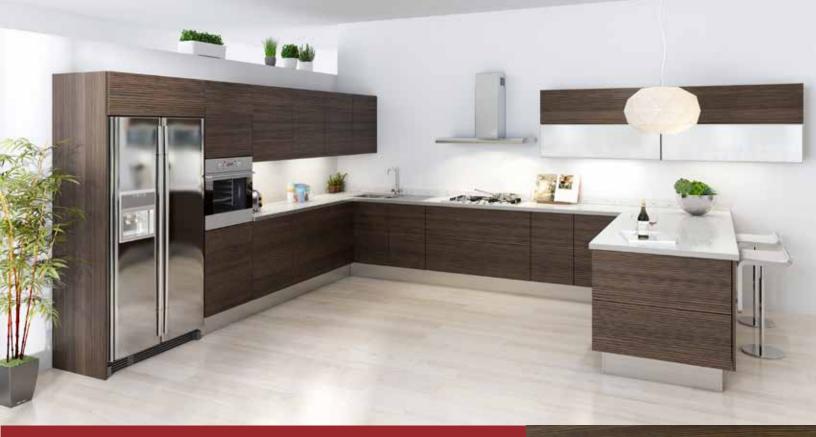

#### texture door finish

Refinement with a vintage feel, the Natura Collection is a reinterpretation of nature. The texture effect is typical of handcrafted wood surfaces, natural leather and raw fabrics. The selected colors enable our finishes to fit in well with both classic and contemporary spaces.

# natura COLLECTION