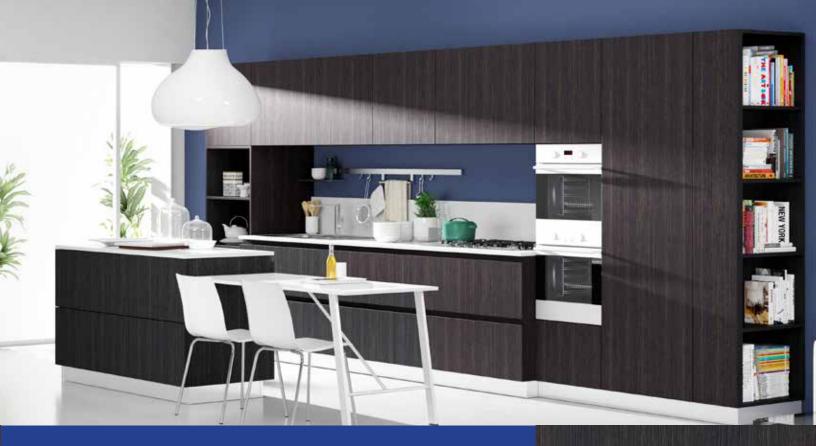

#### high gloss & super matte door finish

Solid, Stone and Wood finishes can be used to create any style or trend *Prime High Gloss Collection:* Characterized with an outstanding visual quality: mirror and depth effect. *Prime Super Matte Collection:* 

Astonishingly warm, soft and natural feeling for super matte surfaces.

alentejo elm