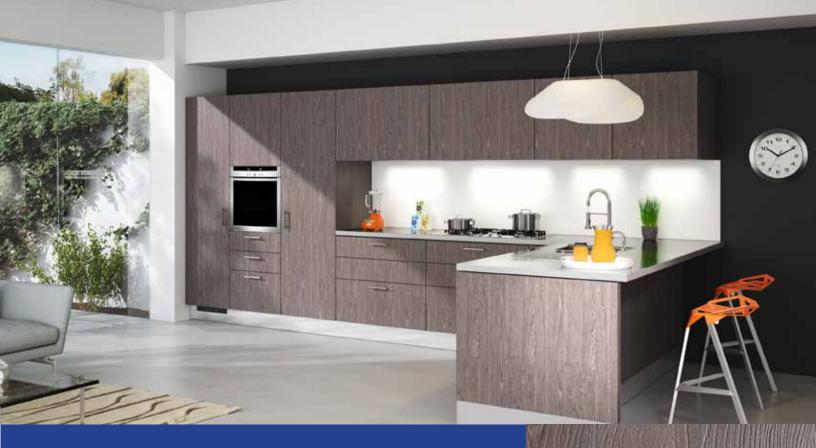

#### texture door finish

Refinement with a vintage feel, the Natura Collection is a reinterpretation of nature. The texture effect is typical of handcrafted wood surfaces, natural leather and raw fabrics. The selected colors enable our finishes to fit in well with both classic and contemporary spaces.