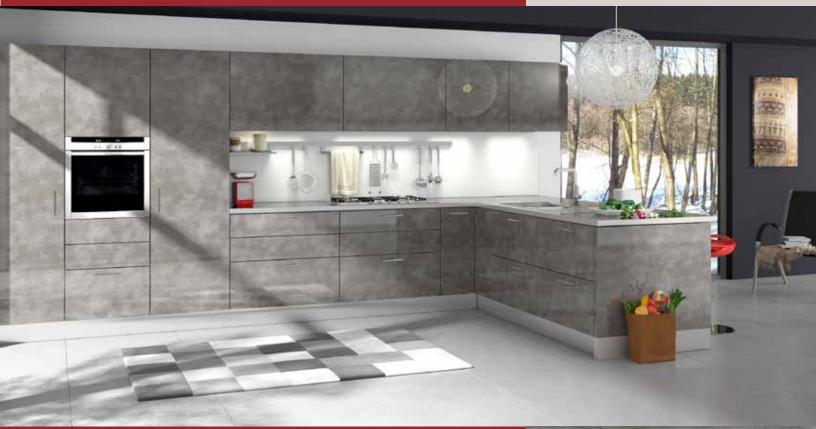

#### texture door finish

Refinement with a vintage feel, the Natura Collection is a reinterpretation of nature. The texture effect is typical of handcrafted wood surfaces, natural leather and raw fabrics. The selected colors enable our finishes to fit in well with both classic and contemporary spaces.