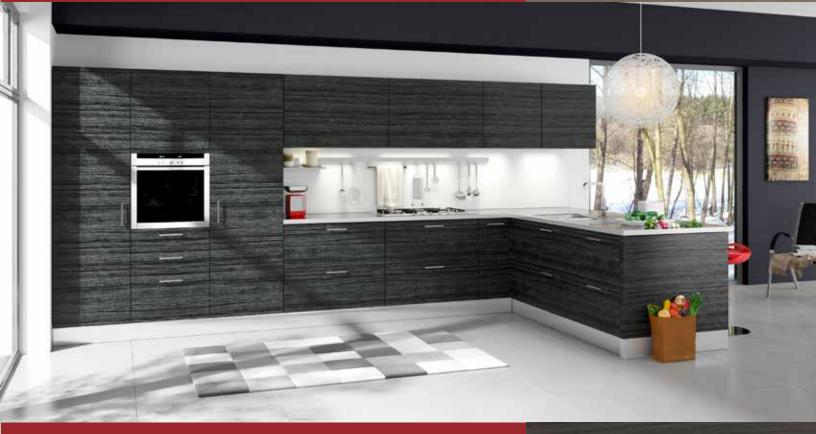

#### texture door finish

It reproduces wood by keeping its soul, or rather its essence, intact. The past is adapted to the present by recreating the irregular and imprecise effect of hand-sawn wood in which the furrows at right angles to the veining of the wood become clear; this characteristic, known specifically as the "saw effect" represents a noble melding of the tradition of wood and its contemporary expression of living.