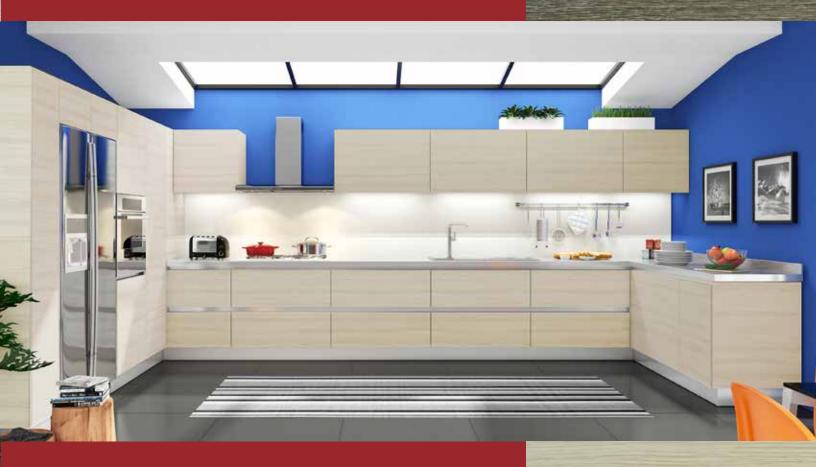

#### texture door finish

It reproduces wood by keeping its soul, or rather its essence, intact. The past is adapted to the present by recreating the irregular and imprecise effect of hand-sawn wood in which the furrows at right angles to the veining of the wood become clear; this characteristic, known specifically as the "saw effect" represents a noble melding of the tradition of wood and its contemporary expression of living.