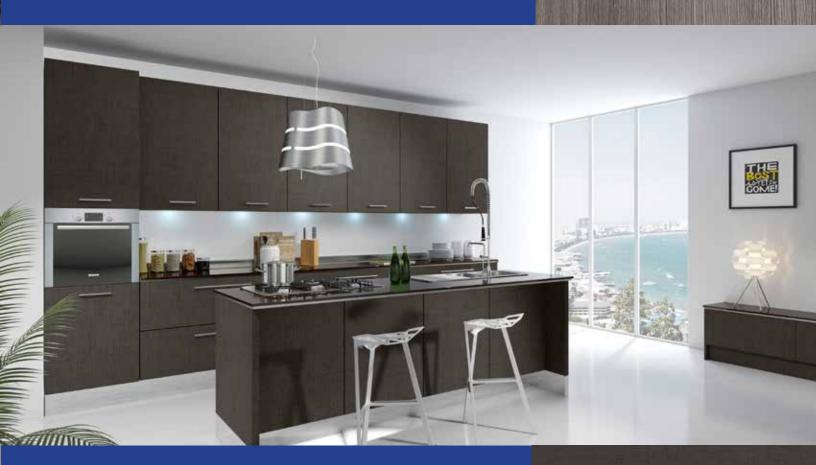

#### high gloss & super matte door finish

Solid, Stone and Wood finishes can be used to create any style or trend *Prime High Gloss Collection:* Characterized with an outstanding visual quality: mirror and depth effect. *Prime Super Matte Collection:* 

Astonishingly warm, soft and natural feeling for super matte surfaces.

alentejo elm