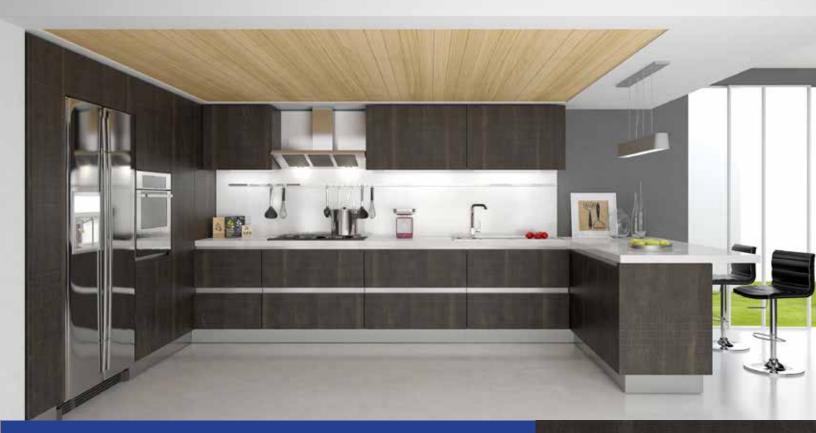

#### high gloss & super matte door finish

Solid, Stone and Wood finishes can be used to create any style or trend *Prime High Gloss Collection:* Characterized with an outstanding visual quality: mirror and depth effect. *Prime Super Matte Collection:* 

Astonishingly warm, soft and natural feeling for super matte surfaces.

alentejo elm