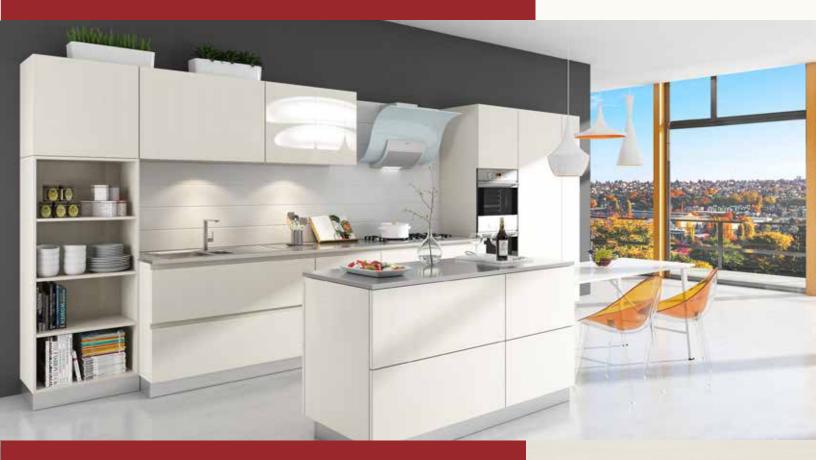

#### texture door finish

It reproduces wood by keeping its soul, or rather its essence, intact. The past is adapted to the present by recreating the irregular and imprecise effect of hand-sawn wood in which the furrows at right angles to the veining of the wood become clear; this characteristic, known specifically as the "saw effect" represents a noble melding of the tradition of wood and its contemporary expression of living.

# essence Collection