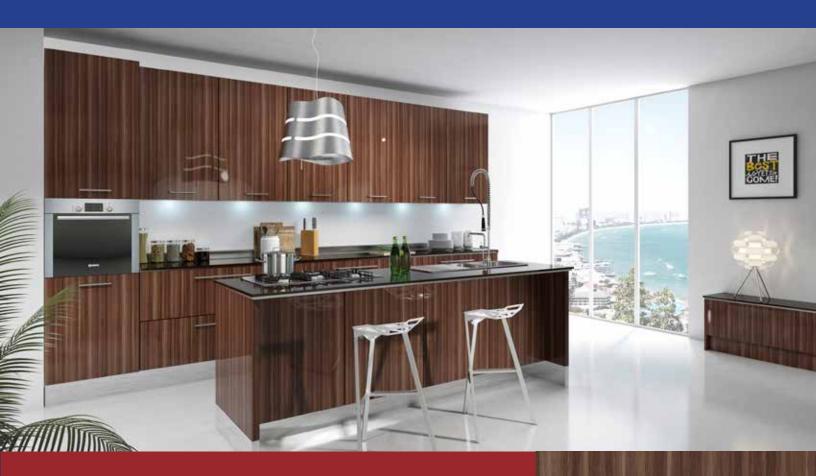

#### texture door finish

Refinement with a vintage feel, the Natura Collection is a reinterpretation of nature. The texture effect is typical of handcrafted wood surfaces, natural leather and raw fabrics. The selected colors enable our finishes to fit in well with both classic and contemporary spaces.