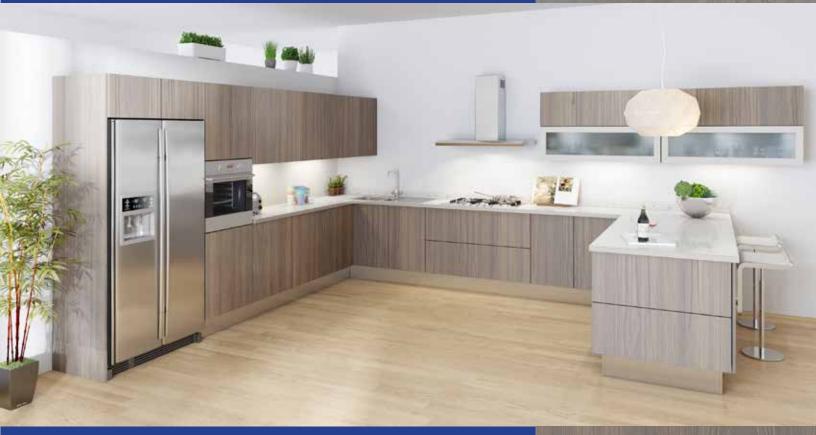

#### texture door finish

Refinement with a vintage feel, the Natura Collection is a reinterpretation of nature. The texture effect is typical of handcrafted wood surfaces, natural leather and raw fabrics. The selected colors enable our finishes to fit in well with both classic and contemporary spaces.