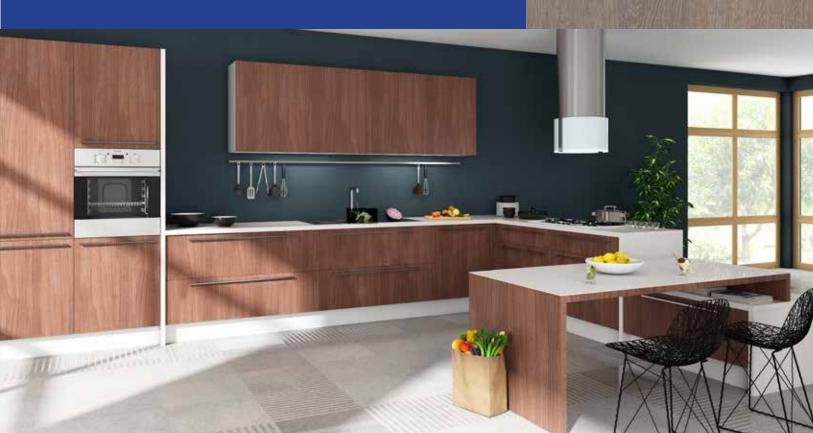

#### texture door finish

Refinement with a vintage feel, the Natura Collection is a reinterpretation of nature. The texture effect is typical of handcrafted wood surfaces, natural leather and raw fabrics. The selected colors enable our finishes to fit in well with both classic and contemporary spaces.