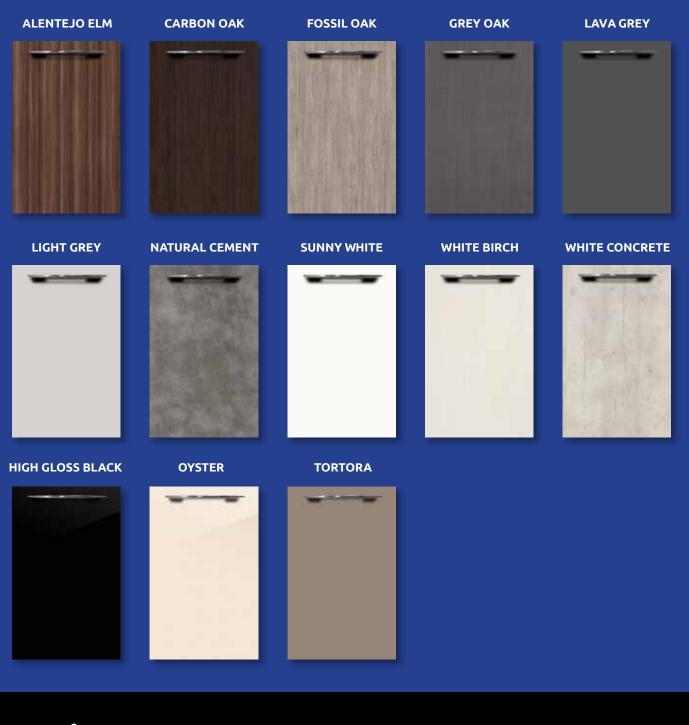

Astonishingly warm, soft and natural feeling for super matte surfaces.

alentejo elm

### carbon oak

fossil oak

## grey oak

## lava grey

## light grey

natural cement

#### sunny white

#### white birch

#### white concrete

### high gloss black

### oyster

tortora