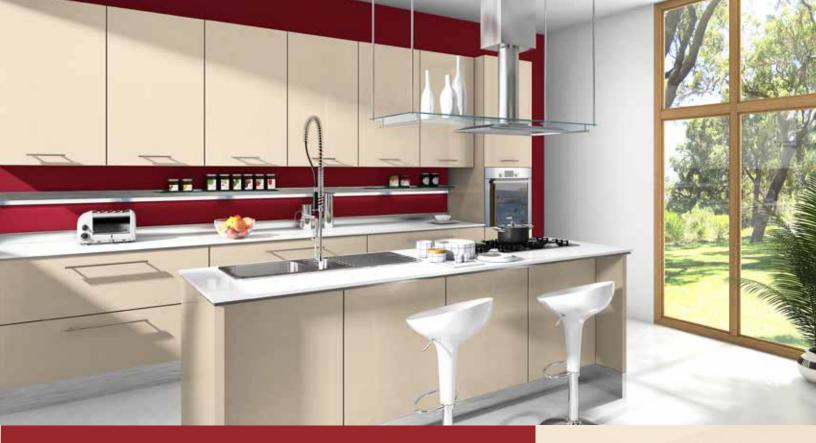

#### texture door finish

Refinement with a vintage feel, the Natura Collection is a reinterpretation of nature. The texture effect is typical of handcrafted wood surfaces, natural leather and raw fabrics. The selected colors enable our finishes to fit in well with both classic and contemporary spaces.