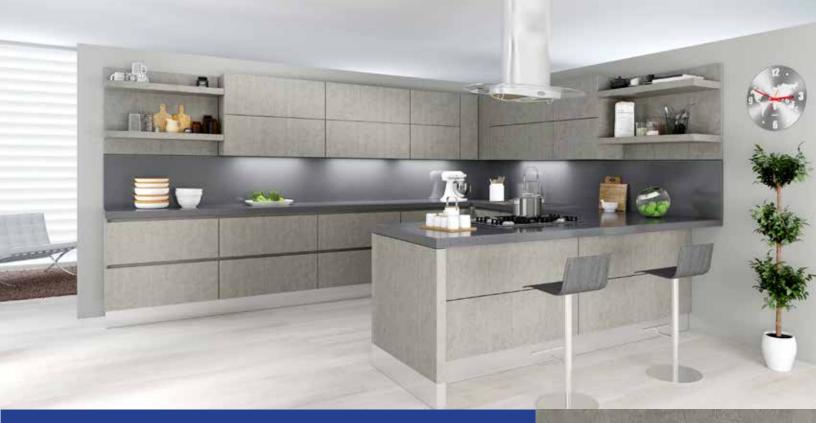

#### high gloss & super matte door finish

Solid, Stone and Wood finishes can be used to create any style or trend *Prime High Gloss Collection:* Characterized with an outstanding visual quality: mirror and depth effect. *Prime Super Matte Collection:* 

Astonishingly warm, soft and natural feeling for super matte surfaces.

alentejo elm