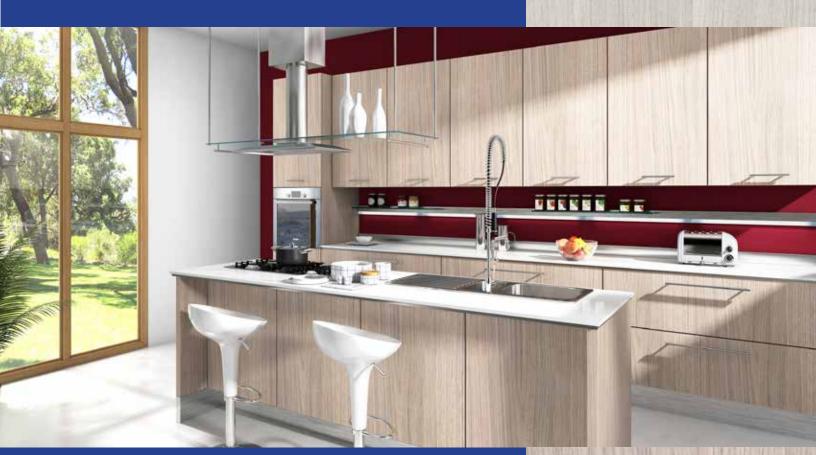

#### high gloss & super matte door finish

Solid, Stone and Wood finishes can be used to create any style or trend *Prime High Gloss Collection:* Characterized with an outstanding visual quality: mirror and depth effect. *Prime Super Matte Collection:* 

Astonishingly warm, soft and natural feeling for super matte surfaces.

alentejo elm