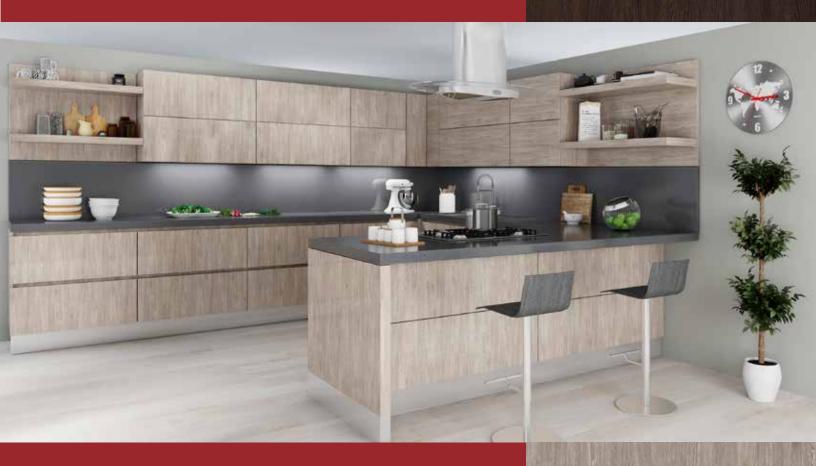

#### texture door finish

It reproduces wood by keeping its soul, or rather its essence, intact. The past is adapted to the present by recreating the irregular and imprecise effect of hand-sawn wood in which the furrows at right angles to the veining of the wood become clear; this characteristic, known specifically as the "saw effect" represents a noble melding of the tradition of wood and its contemporary expression of living.

# essence Collection