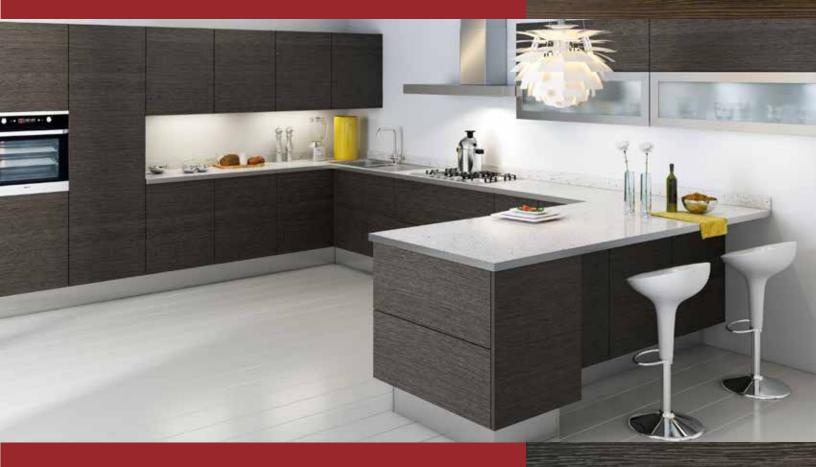

#### high gloss & super matte door finish

Solid, Stone and Wood finishes can be used to create any style or trend *Prime High Gloss Collection:* Characterized with an outstanding visual quality: mirror and depth effect. *Prime Super Matte Collection:* 

Astonishingly warm, soft and natural feeling for super matte surfaces.

alentejo elm