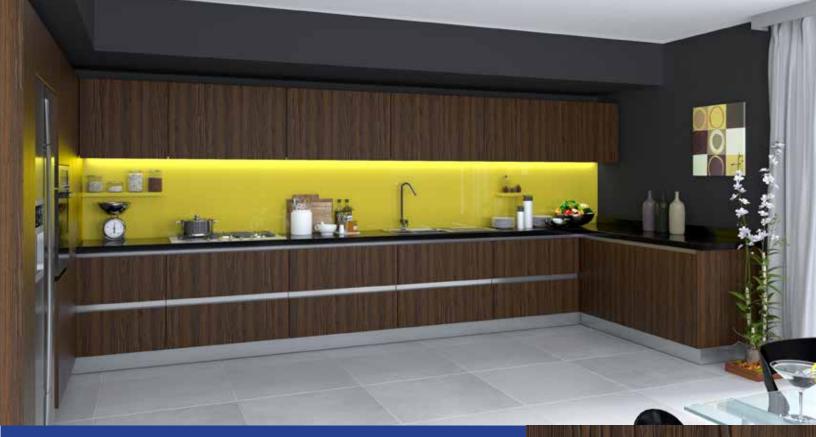

#### texture door finish

Refinement with a vintage feel, the Natura Collection is a reinterpretation of nature. The texture effect is typical of handcrafted wood surfaces, natural leather and raw fabrics. The selected colors enable our finishes to fit in well with both classic and contemporary spaces.