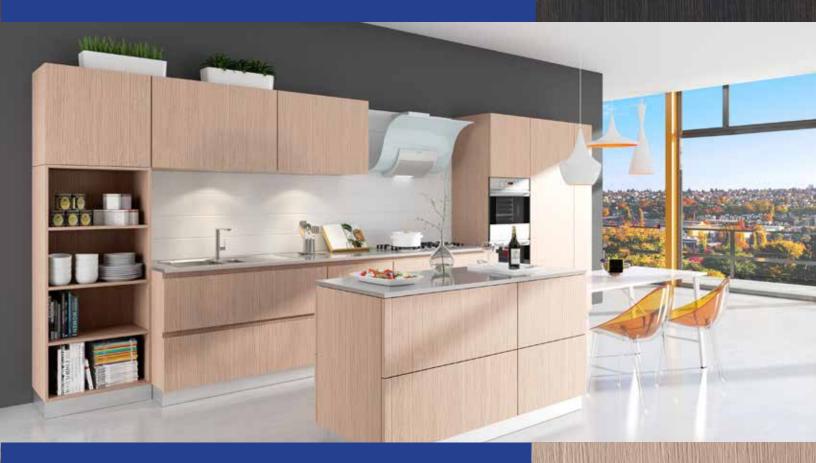

#### texture door finish

It reproduces wood by keeping its soul, or rather its essence, intact. The past is adapted to the present by recreating the irregular and imprecise effect of hand-sawn wood in which the furrows at right angles to the veining of the wood become clear; this characteristic, known specifically as the "saw effect" represents a noble melding of the tradition of wood and its contemporary expression of living.

# essence Collection